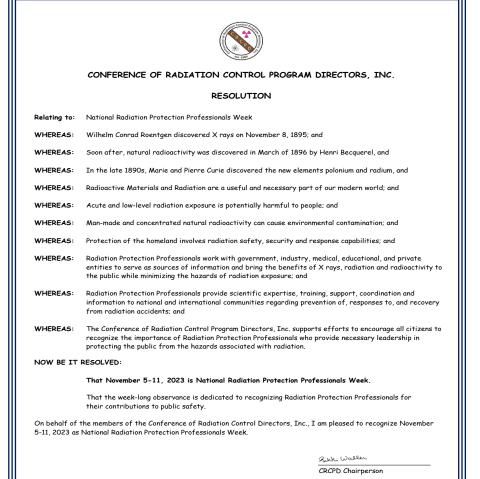

# NATIONAL RADIATION PROTECTION PROFESSIONALS WEEK

Conference of Radiation Control Program Directors, Inc., announces the celebration of National **Radiation Protection** Professionals Week, November 5 -11, 2023. This year, CRCPD is joined by the Health Physics Society, National Council on Radiation Protection and Measurements and the International Council on Radiation Protection in this declaration. Coinciding with the anniversary of the discovery of x-rays by Wilhelm Conrad Roentgen on November 8, 1895, the week is dedicated to recognizing radiation protection professionals who provide leadership in protecting the public

from the hazards of radiation. The dedicated work of these individuals ensures that radiation and radioactive materials are used safely and beneficially in industry, medicine, academia, energy, and government sectors, while protecting the public and environment from adverse effects of excessive radiation exposure. Radiation Protection Professionals provide scientific expertise, training, support, coordination and information to national and international communities regarding prevention of, responses to, and recovery from radiation accidents.